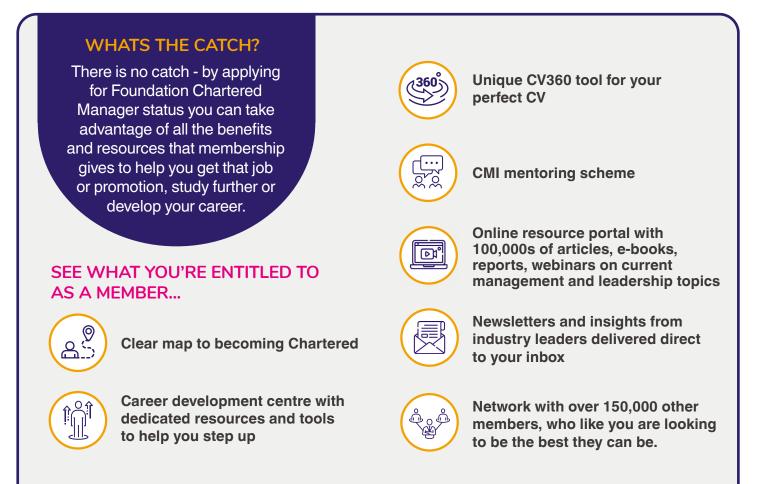

r prospects

### THERE ARE NO BARRIERS WHEN YOU'RE A FOUNDATION CHARTERED MANAGER!

#### When you add fCMgr after your name it does the talking for you:

- My CV stands out when • applying for jobs
- I'm serious about my career •
- I'm committed to ongoing development
- I've got a clear differentiator when it comes to promotions
- I've got proof of my skills and knowledge



Joe Bloggs fCMgr



Becoming Chartered was about ensuring my skills remained fresh and my thinking open to new ways of practising leadership in action. I continually challenge myself to be at my best so I can pursue my evolving career aspirations confidently and as such, I wanted a status that best recognises and reflects this.

Manisha Mistry, Head of Digital Culture, Rolls-Royce Chartered Manager of the Year 2020





### JUST AS A REMINDER - THIS IS WHO WE ARE:

We are the Chartered Management Institute, dedicated to increasing the number of professional qualified managers and leaders. We work with education providers such as Pearson to inspire student and help unleash their potential to become skilled, confident and successful managers and leaders identified by their Chartered status.

SURELY IT'S A NO-BRAINER? WHAT ARE YOU WAITING FOR... APPLY TODAY - ITS SO SIMPLE Complete the form attaching your BTEC certificate and we'll do the rest. APPLY TODAY